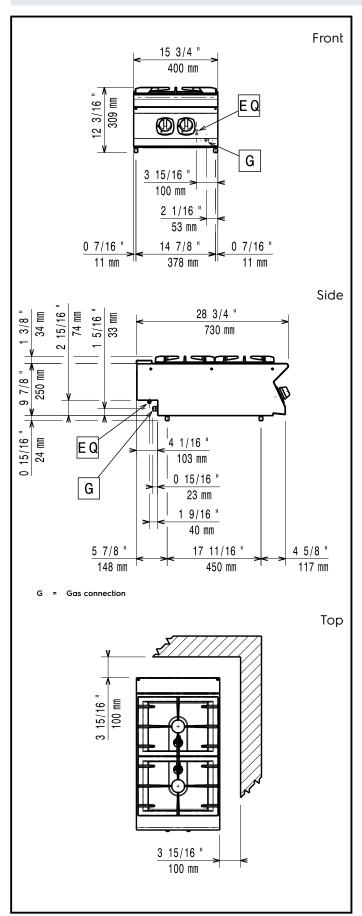

### **Key Information:**

Front Burners Power: 5.5 - kW **Back Burners Power:** 5.5 - 0 kW

**Back Burners Dimension -**

Ø 60

Front Burners Dimension -

Ø 60

mm External dimensions, Width: 400 mm External dimensions, Depth: 730 mm External dimensions, Height: 250 mm Net weight: 20 kg Shipping weight: 28 kg Shipping height: 530 mm Shipping width: 460 mm Shipping depth: 800 mm

Shipping volume: 0.2 m<sup>3</sup> Certification group: N7CG

If appliance is set up or next to or against temperature sensitive furniture or similar, a safety gap of approximately 150 mm should be maintained or some form of heat insulation fitted.