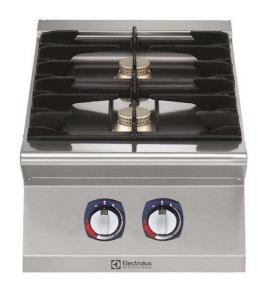

## Modular Cooking Range Line 700XP 2-Burner Gas Boiling Top

| ITEM #  |  |
|---------|--|
| MODEL # |  |
| NAME #  |  |
| SIS #   |  |
|         |  |
| AIA #   |  |

371000 (E7GCGD2C00)

2-burner (5,5 kW each) gas boiling top

### Main Features

- Unit to be mounted on open base cupboards, bridging supports or cantilever systems.
- The two 5.5 kW high efficiency flower flame burners allow the flame to adapt to different size pans.
- Gas appliance supplied for use with natural or LPG gas, conversion jets supplied as standard.
- Large sized pan support in cast iron (stainless steel as option) with long center fins to allow the use of the largest down to the smallest pans.
- Pan supports in cast iron are washable in a dishwasher.
- Burners to feature flame regulator.
- Flame failure device on each burner protects against gas leakage when accidental extinguishing of the flame occurs.
- Protected pilot light.
- IPX 4 water protection.
- Suitable for countertop installation.
- Control knobs provide smooth, continuous rotation from min to max power level.

### Construction

- All exterior panels in Stainless Steel with Scotch Brite finishing.
- One piece pressed 1.5 mm work top in Stainless steel.
- Model has right-angled side edges to allow flush fitting joints between units, eliminating gaps and possible dirt traps.